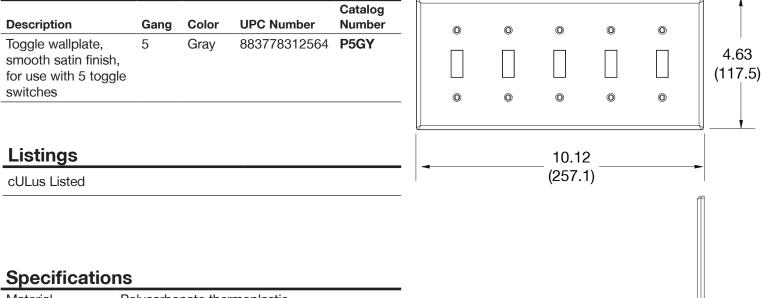

## **Ordering Information**

| Material        | Polycarbonate thermoplastic  |
|-----------------|------------------------------|
| Thickness       | .25 (6.4)                    |
| Orientation     | Orientation                  |
| Mounting        | Screw                        |
| Mounting Screws | Painted steel                |
| Dimensions      | 4.63 in x 10.12 in x 0.25 in |
| Flammability    | UL 94 V2                     |