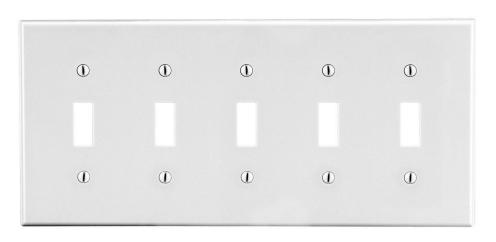

## Wallplate Toggle 5-Gang

### **Ordering Information**

| Description                                                                    | Gang | Color | UPC Number   | Catalog<br>Number | 0                | O | O | Ø | 0      |              |
|--------------------------------------------------------------------------------|------|-------|--------------|-------------------|------------------|---|---|---|--------|--------------|
| Toggle wallplate,<br>smooth satin finish,<br>for use with 5 toggle<br>switches | 5    | White | 883778312595 | P5W               |                  | © | 0 | © | 0      | 4.63 (117.5) |
| Listings<br>cULus Listed                                                       |      |       |              |                   | 10.12<br>(257.1) |   |   |   | -<br>- |              |