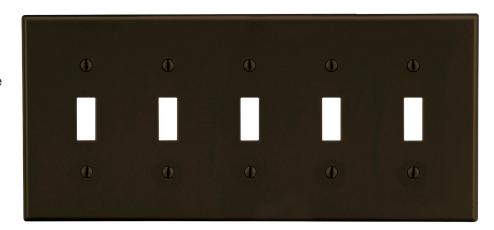

## Wallplate **Toggle** 5-Gang

## **Features**

- High-impact, self-extinguishing polycarbonate material
- More rigid; sharp lines and less dimpling
- Smooth satin finish; blends into wall with an optimum finish

**Ordering Information** 

| Description                                                                    | Gang | Color | UPC Number   | Catalog<br>Number |
|--------------------------------------------------------------------------------|------|-------|--------------|-------------------|
| Toggle wallplate,<br>smooth satin finish,<br>for use with 5 toggle<br>switches | 5    | Brown | 883778312540 | P5                |