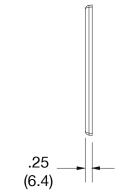

## **Specifications**

Material Polycarbonate thermoplastic .25 (6.4) **Thickness** Orientation Orientation Mounting Screw Mounting Screws Painted steel **Dimensions** 4.63 in x 10.12 in x 0.25 in Flammability UL 94 V2