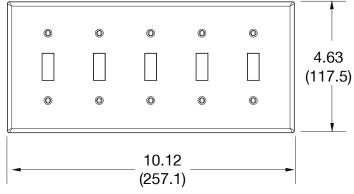

## **Specifications**

Material Polycarbonate thermoplastic .25 (6.4) **Thickness** Orientation Orientation Mounting Screw Mounting Screws Painted steel **Dimensions** 4.63 in x 10.12 in x 0.25 in Flammability UL 94 V2