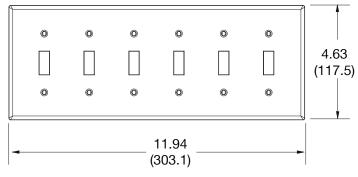

## **Specifications**

Material Polycarbonate thermoplastic

Thickness .25 (6.4)
Orientation Orientation

Mounting Screw

Mounting Screws Painted steel

Dimensions 4.63 in x 10.12 in x 0.25 in

Flammability UL 94 V2