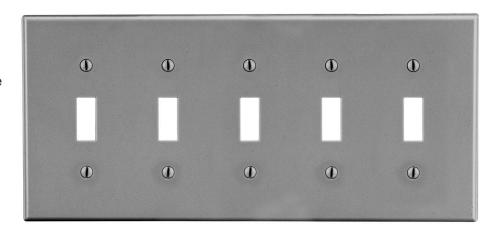

## Wallplate Toggle 6-Gang

## **Features**

- High-impact, self-extinguishing polycarbonate material
- More rigid; sharp lines and less dimpling
- Smooth satin finish; blends into wall with an optimum finish

**Ordering Information** 

| Description                                                                    | Gang | Color | UPC Number   | Catalog<br>Number |
|--------------------------------------------------------------------------------|------|-------|--------------|-------------------|
| Toggle wallplate,<br>smooth satin finish,<br>for use with 6 toggle<br>switches | 6    | Gray  | 883778312618 | P6GY              |