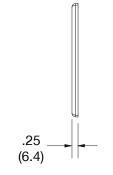

## **Specifications**

Material Polycarbonate thermoplastic

Thickness .25 (6.4)
Orientation Orientation

Mounting Screw

Mounting Screws Painted steel

Dimensions 4.63 in x 10.12 in x 0.25 in

Flammability UL 94 V2