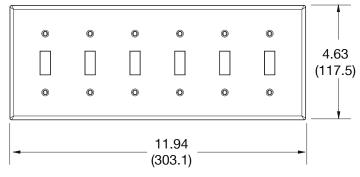

## **Specifications**

Material Polycarbonate thermoplastic
Thickness .25 (6.4)
Orientation Orientation
Mounting Screw
Mounting Screws Painted steel
Dimensions 4.63 in x 10.12 in x 0.25 in
Flammability UL 94 V2