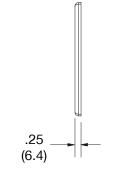

## **Specifications**

Material Polycarbonate thermoplastic
Thickness .25 (6.4)
Orientation Orientation
Mounting Screw
Mounting Screws Painted steel
Dimensions 4.63 in x 10.12 in x 0.25 in
Flammability UL 94 V2