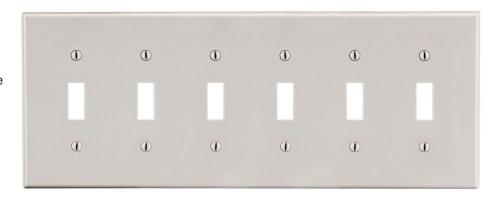

## Wallplate Toggle 6-Gang

## **Features**

- High-impact, self-extinguishing polycarbonate material
- More rigid; sharp lines and less dimpling
- Smooth satin finish; blends into wall with an optimum finish

**Ordering Information** 

| Description                                                                    | Gang | Color           | UPC Number   | Catalog<br>Number |
|--------------------------------------------------------------------------------|------|-----------------|--------------|-------------------|
| Toggle wallplate,<br>smooth satin finish,<br>for use with 6 toggle<br>switches | 6    | Light<br>Almond | 883778312632 | P6LA              |