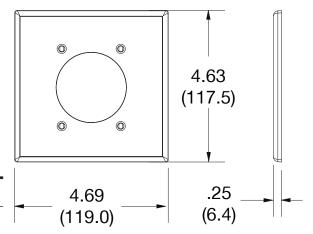

## **Specifications**

Material Polycarbonate thermoplastic

Thickness .25 (6.4)
Orientation Orientation

Mounting Screw

Mounting Screws Painted steel

Dimensions 4.63 in x 4.69 in x 0.25 in

Flammability UL 94 V2