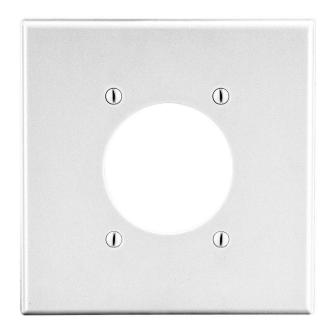

# Wallplate 2.15" Opening 2-Gang

#### **Features**

- High-impact, self-extinguishing polycarbonate material
- More rigid; sharp lines and less dimpling
- Smooth satin finish; blends into wall with an optimum finish

**Ordering Information** 

| Description                                                                | Gang | Color | UPC Number   | Catalog<br>Number |
|----------------------------------------------------------------------------|------|-------|--------------|-------------------|
| Wallplate with 2.15" opening smooth satin finish, For use with power outet | 2    | White | 883778312700 | P703W             |