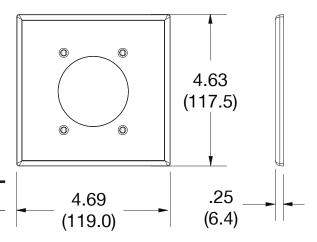

## **Specifications**

Material Polycarbonate thermoplastic

Thickness .25 (6.4)
Orientation Orientation

Mounting Screw

Mounting Screws Painted steel

Dimensions 4.63 in x 4.69 in x 0.25 in

Flammability UL 94 V2