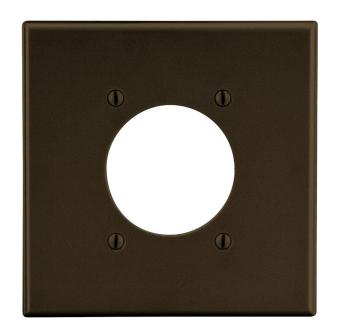

#### **Features**

- High-impact, self-extinguishing polycarbonate material
- More rigid; sharp lines and less dimpling
- Smooth satin finish; blends into wall with an optimum finish

**Ordering Information** 

| Description                                                                | Gang | Color | UPC Number   | Catalog<br>Number |
|----------------------------------------------------------------------------|------|-------|--------------|-------------------|
| Wallplate with 2.15" opening smooth satin finish, for use with power outet | 2    | Brown | 883778312663 | P703              |