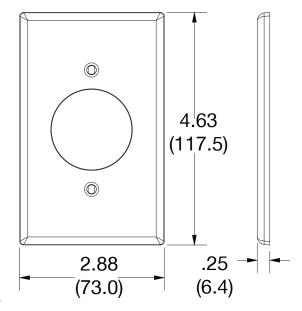

## **Specifications**

| Material        | Polycarbonate thermoplastic |  |
|-----------------|-----------------------------|--|
| Thickness       | .25 (6.4)                   |  |
| Orientation     | Orientation                 |  |
| Mounting        | Screw                       |  |
| Mounting Screws | Painted steel               |  |
| Dimensions      | 4.63 in x 2.88 in x 0.25 in |  |
| Flammability    | UL 94 V2                    |  |
|                 |                             |  |