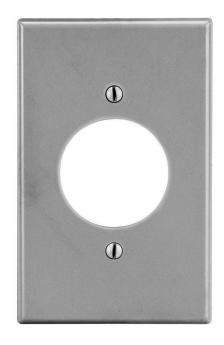

# Wallplate 1.60" Opening 1-Gang

#### **Features**

- High-impact, self-extinguishing polycarbonate material
- More rigid; sharp lines and less dimpling
- Smooth satin finish; blends into wall with an optimum finish

**Ordering Information** 

| Description                                                                       | Gang | Color | UPC Number   | Catalog<br>Number |
|-----------------------------------------------------------------------------------|------|-------|--------------|-------------------|
| Wallplate with 1.60" opening smooth satin finish, For use with locking receptacle | 1    | Gray  | 883778312731 | P720GY            |