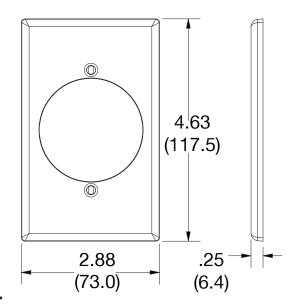

## **Specifications**

| <u>opeomodiono</u> |                             |  |
|--------------------|-----------------------------|--|
| Material           | Polycarbonate thermoplastic |  |
| Thickness          | .25 (6.4)                   |  |
| Orientation        | Orientation                 |  |
| Mounting           | Screw                       |  |
| Mounting Screws    | Painted steel               |  |
| Dimensions         | 4.63 in x 2.88 in x 0.25 in |  |
| Flammability       | UL 94 V2                    |  |
|                    |                             |  |