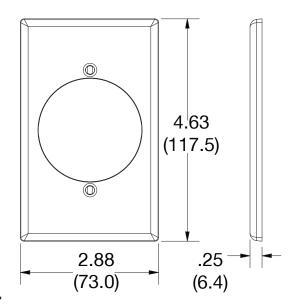

## **Specifications**

| Opeomodiono     |                             |  |
|-----------------|-----------------------------|--|
| Material        | Polycarbonate thermoplastic |  |
| Thickness       | .25 (6.4)                   |  |
| Orientation     | Orientation                 |  |
| Mounting        | Screw                       |  |
| Mounting Screws | Painted steel               |  |
| Dimensions      | 4.63 in x 2.88 in x 0.25 in |  |
| Flammability    | UL 94 V2                    |  |
|                 |                             |  |