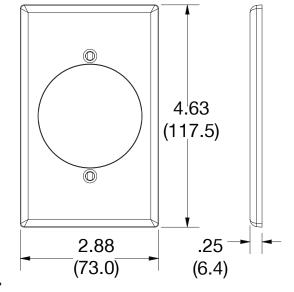

#### **Specifications**

| Material        | Polycarbonate thermoplastic |
|-----------------|-----------------------------|
| Thickness       | .25 (6.4)                   |
| Orientation     | Orientation                 |
| Mounting        | Screw                       |
| Mounting Screws | Painted steel               |
| Dimensions      | 4.63 in x 2.88 in x 0.25 in |
| Flammability    | UL 94 V2                    |