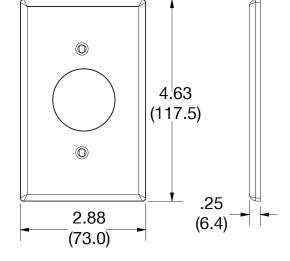

### **Specifications**

| Material        | Polycarbonate thermoplastic |
|-----------------|-----------------------------|
| Thickness       | .25 (6.4)                   |
| Orientation     | Orientation                 |
| Mounting        | Screw                       |
| Mounting Screws | Painted steel               |
| Dimensions      | 4.63 in x 2.88 in x 0.25 in |
| Flammability    | UL 94 V2                    |