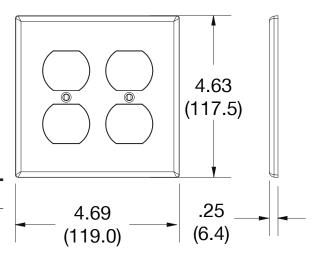

## Listings

cULus Listed

Material Polycarbonate thermoplastic

**Thickness** .25 (6.4) Orientation Orientation

Mounting Screw

Mounting Screws Painted steel

**Dimensions** 4.63 in x 4.69 in x 0.25 in

Flammability UL 94 V2