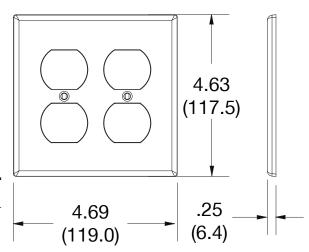

## **Specifications**

Material Polycarbonate thermoplastic

**Thickness** .25 (6.4) Orientation Orientation

Mounting Screw

Mounting Screws Painted steel

**Dimensions** 4.63 in x 4.69 in x 0.25 in

Flammability UL 94 V2