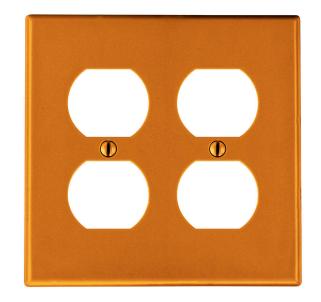

## Wallplate **Duplex** 2-Gang

## **Features**

- High-impact, self-extinguishing polycarbonate material
- More rigid; sharp lines and less dimpling
- Smooth satin finish; blends into wall with an optimum finish

**Ordering Information** 

| Description                                                                   | Gang | Color  | UPC Number   | Catalog<br>Number |
|-------------------------------------------------------------------------------|------|--------|--------------|-------------------|
| Duplex wallplate<br>smooth satin finish,<br>for use with duplex<br>receptacle | 2    | Orange | 883778313134 | P82OR             |