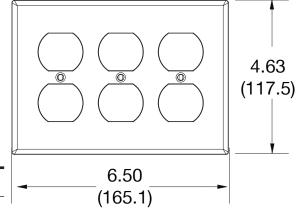

### **Specifications**

Material Polycarbonate thermoplastic

Thickness .25 (6.4)
Orientation Orientation
Mounting Screw

Mounting Screws Painted steel

Dimensions 4.63 in x 6.50 in x 0.25 in

Flammability UL 94 V2