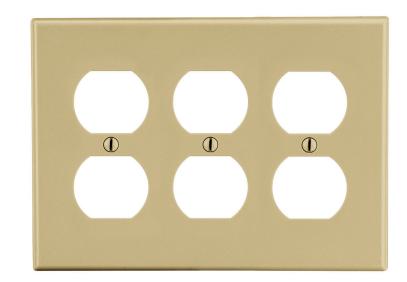

#### **Features**

- High-impact, self-extinguishing polycarbonate material
- More rigid; sharp lines and less dimpling
- Smooth satin finish; blends into wall with an optimum finish

**Ordering Information** 

| Description                                                                       | Gang | Color | UPC Number   | Catalog<br>Number |
|-----------------------------------------------------------------------------------|------|-------|--------------|-------------------|
| Duplex wallplate,<br>smooth satin finish,<br>for use with 3 duplex<br>receptacles | 3    | lvory | 883778313172 | P83I              |