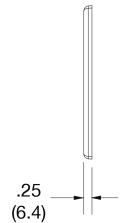

### **Specifications**

Material Polycarbonate thermoplastic

Thickness .25 (6.4)
Orientation Orientation
Mounting Screw

Mounting Screws Painted steel

Dimensions 4.63 in x 6.50 in x 0.25 in

Flammability UL 94 V2