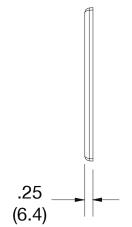

## **Specifications**

Material Polycarbonate thermoplastic

Thickness .25 (6.4)
Orientation Orientation
Mounting Screw

Mounting Screws Painted steel

Dimensions 4.63 in x 6.50 in x 0.25 in

Flammability UL 94 V2