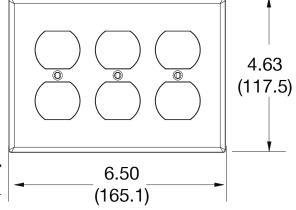

## **Specifications**

Material Polycarbonate thermoplastic

Thickness .25 (6.4)
Orientation Orientation
Mounting Screw

Mounting Screws Painted steel

Dimensions 4.63 in x 6.50 in x 0.25 in

Flammability UL 94 V2