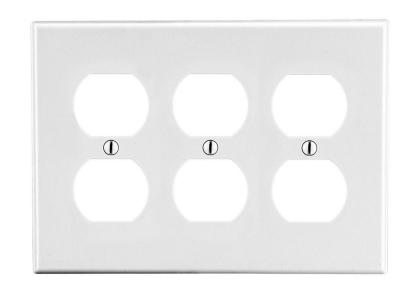

#### **Features**

- High-impact, self-extinguishing polycarbonate material
- More rigid; sharp lines and less dimpling
- Smooth satin finish; blends into wall with an optimum finish

**Ordering Information** 

| Description Gan                                                            |       |              | Number |
|----------------------------------------------------------------------------|-------|--------------|--------|
| Duplex wallplate, 3 smooth satin finish, for use with 3 duplex receptacles | White | 883778313189 | P83W   |