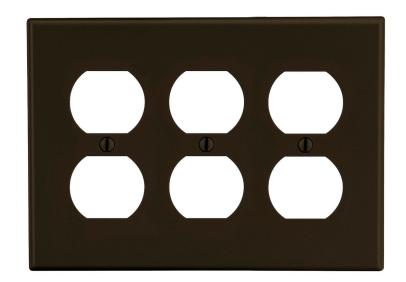

# Wallplate Toggle and Duplex 3-Gang

| Description                                                                                  | Gang | Color | UPC Number   | Catalog<br>Number |
|----------------------------------------------------------------------------------------------|------|-------|--------------|-------------------|
| Toggle and duplex wallplate,<br>smooth satin finish,<br>for use with 3 duplex<br>receptacles | 3    | Brown | 883778313165 | P83               |