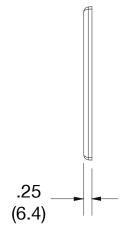

## **Specifications**

Material Polycarbonate thermoplastic Thickness .25 (6.4)

Orientation Orientation

Mounting Screw

Mounting Screws Painted steel

Dimensions 4.63 in x 6.50 in x 0.25 in

Flammability UL 94 V2