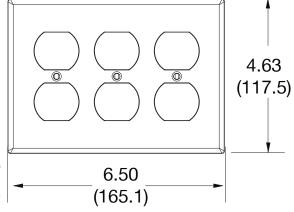

## **Specifications**

Material Polycarbonate thermoplastic Thickness .25 (6.4)

Orientation Orientation

Mounting Screw

Mounting Screws Painted steel

Dimensions 4.63 in x 6.50 in x 0.25 in

Flammability UL 94 V2