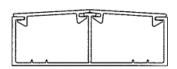

#### **Features**

- Cover allows separation of channels and access to a single channel.
- Available in 5 ft. (1.5m) and 10 ft. (3m) lengths.
- Two split covers are required for each raceway section.

#### **Specifications**

| Height | 0.2"  |  |
|--------|-------|--|
| Width  | 2.22" |  |
| Length | 5'    |  |

SHOWN ASSEMBLED. SAME ASSEMBLY DIMENSIONS AS FULL WIDTH COVERS.