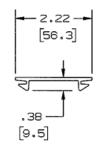

#### **Specifications**

| Height | 0.2"  |  |
|--------|-------|--|
| Width  | 2.22" |  |
| Length | 5'    |  |

SHOWN ASSEMBLED. SAME ASSEMBLY DIMENSIONS AS FULL WIDTH COVERS.