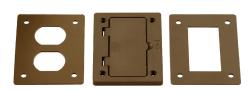

### Features

- Durable cast aluminum construction available
- · Provides consistent look and maximum functionality
- · Locking studs allow each door to be secured independently

## Ordering Information

| Description           | Device Color | UPC          | Catalog Number |
|-----------------------|--------------|--------------|----------------|
| Cover with Duplex and | Brown        | 783585313474 | PFBR826BRA     |
|                       |              |              |                |