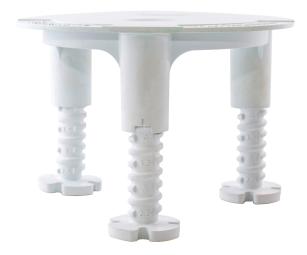

#### **Features**

- Designed to be used with Hubbell RF400, PFB1,CFBS1R4PFB and S1PFB concrete floor boxes
- For slab on-grade, second floor and above installations
- Allows floor boxes to be installed in deeper concrete pours
- Adjustment range 2.5 inch to 4.0 inch
- Molded PVC construction

| lering |  |
|--------|--|
|        |  |

Description

**UPC Number** 783585548920

Catalog Number PFBSTAND

Adjustable Non-Metallic Concrete Floor Box Stand

Bond with standard PVC glue