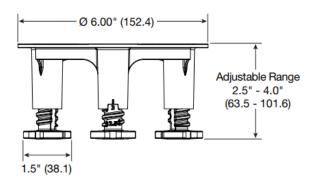

#### **Features**

- Designed to be used with Hubbell RF400, PFB1,CFBS1R4PFB and S1PFB concrete floor boxes
- For slab on-grade, second floor and above installations
- Allows floor boxes to be installed in deeper concrete pours
- Adjustment range 2.5 inch to 4.0 inch
- Molded PVC construction

| lering |  |
|--------|--|
|        |  |

Description

**UPC Number** 783585548920

Catalog Number PFBSTAND

Adjustable Non-Metallic Concrete Floor Box Stand

Bond with standard PVC glue