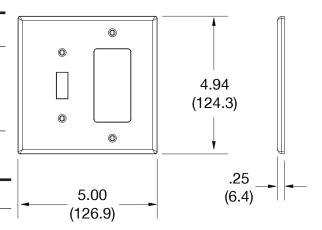

## **Specifications**

Material Polycarbonate thermoplastic

Thickness .25 (6.4)
Orientation Orientation

Mounting Screw

Mounting Screws Painted steel

Dimensions 4.94 in x 5.00 in x 0.25 in

Flammability UL 94 V2