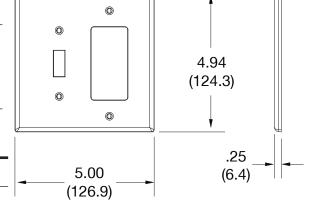

Thickness .25 (6.4)
Orientation Orientation

Mounting Screw

Mounting Screws Painted steel

Dimensions 4.94 in x 5.00 in x 0.25 in

Flammability UL 94 V2