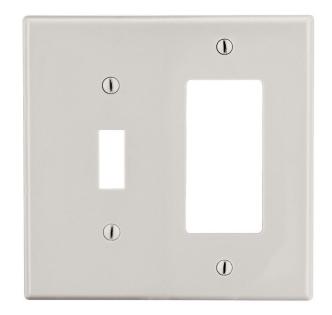

## Wallplate Toggle and Blank Box Mount 2-Gang

## **Features**

- High-impact, self-extinguishing polycarbonate material
- More rigid; sharp lines and less dimpling
- Smooth satin finish; blends into wall with an optimum finish

**Ordering Information** 

| Description                                                                                                          | Gang | Color | UPC Number   | Catalog<br>Number |
|----------------------------------------------------------------------------------------------------------------------|------|-------|--------------|-------------------|
| Mid-size toggle and blank<br>box mount wallplate,<br>smooth satin finish,<br>for use with toggle switch<br>and blank | 2    | White | 883778313387 | PJ126W            |