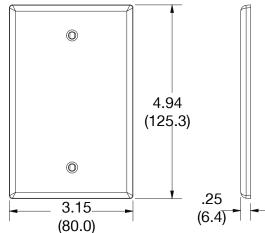

## **Specifications**

| Material        | Polycarbonate thermoplastic |
|-----------------|-----------------------------|
| Thickness       | .25 (6.4)                   |
| Orientation     | Orientation                 |
| Mounting        | Screw                       |
| Mounting Screws | Painted steel               |
| Dimensions      | 4.94 in x 3.15 in x 0.25 in |
| Flammability    | UL 94 V2                    |
|                 |                             |