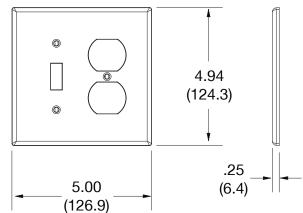

### **Specifications**

| Material        | Polycarbonate thermoplastic |
|-----------------|-----------------------------|
| Thickness       | .25 (6.4)                   |
| Orientation     | Orientation                 |
| Mounting        | Screw                       |
| Mounting Screws | Painted steel               |
| Dimensions      | 4.94 in x 5.00 in x 0.25 in |
| Flammability    | UL 94 V2                    |