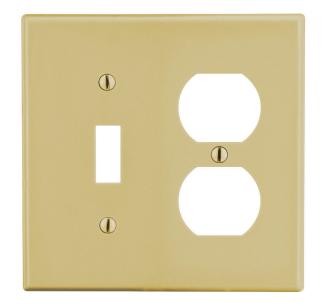

#### **Features**

- High-impact, self-extinguishing polycarbonate material
- More rigid; sharp lines and less dimpling
- Smooth satin finish; blends into wall with an optimum finish

**Ordering Information** 

| Description                                                                                                              | Gang | Color | UPC Number   | Catalog<br>Number |
|--------------------------------------------------------------------------------------------------------------------------|------|-------|--------------|-------------------|
| Mid-size duplex and toggle<br>wallplate, smooth satin finish,<br>for use with 1 duplex<br>receptacle and 1 toggle switch | 2    | lvory | 883778313547 | PJ18I             |