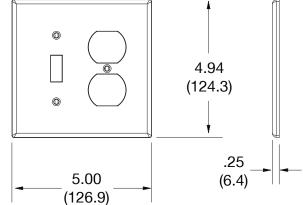

## **Specifications**

| Polycarbonate thermoplastic |  |
|-----------------------------|--|
| .25 (6.4)                   |  |
| Orientation                 |  |
| Screw                       |  |
| Painted steel               |  |
| 4.94 in x 5.00 in x 0.25 in |  |
| UL 94 V2                    |  |
|                             |  |