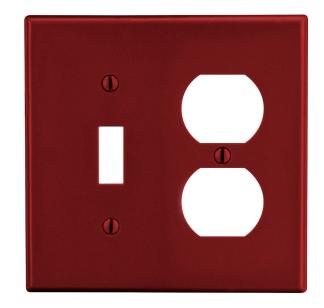

# Wallplate Duplex and Toggle 2-Gang

| Description                                                                                                              | Gang | Color | UPC Number   | Catalog<br>Number |
|--------------------------------------------------------------------------------------------------------------------------|------|-------|--------------|-------------------|
| Mid-size duplex and toggle<br>wallplate, smooth satin finish,<br>for use with 1 duplex<br>receptacle and 1 toggle switch | 2    | Red   | 883778313561 | PJ18R             |