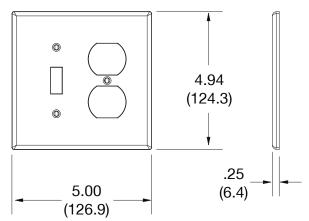

### **Specifications**

| Material        | Polycarbonate thermoplastic |
|-----------------|-----------------------------|
| Thickness       | .25 (6.4)                   |
| Orientation     | Orientation                 |
| Mounting        | Screw                       |
| Mounting Screws | Painted steel               |
| Dimensions      | 4.94 in x 5.00 in x 0.25 in |
| Flammability    | UL 94 V2                    |
|                 |                             |