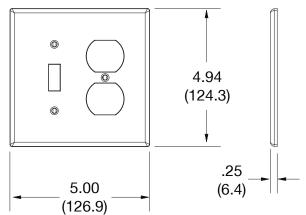

## **Specifications**

| <u>opeomounome</u> |                             |
|--------------------|-----------------------------|
| Material           | Polycarbonate thermoplastic |
| Thickness          | .25 (6.4)                   |
| Orientation        | Orientation                 |
| Mounting           | Screw                       |
| Mounting Screws    | Painted steel               |
| Dimensions         | 4.94 in x 5.00 in x 0.25 in |
| Flammability       | UL 94 V2                    |