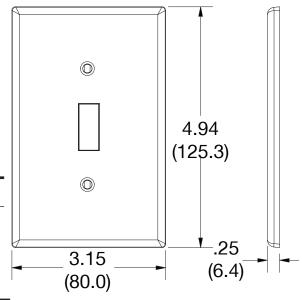

## **Specifications**

Material Polycarbonate thermoplastic

Thickness .25 (6.4)
Orientation Orientation

Mounting Screw

Mounting Screws Painted steel

Dimensions 4.94 in x 3.15 in x 0.25 in

Flammability UL 94 V2