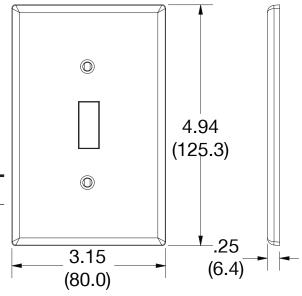

## **Specifications**

Material Polycarbonate thermoplastic

Thickness .25 (6.4)
Orientation Orientation

Mounting Screw

Mounting Screws Painted steel

Dimensions 4.94 in x 3.15 in x 0.25 in

Flammability UL 94 V2