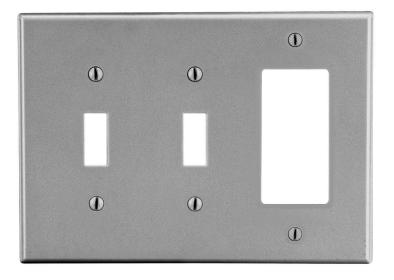

# Mid-Size Wallplate Decorator 3-Gang

## **Ordering Information**

| Description                                                                                                                     | Gang | Color | UPC Number   | Catalog<br>Number |
|---------------------------------------------------------------------------------------------------------------------------------|------|-------|--------------|-------------------|
| Mid-size toggle and<br>decorator wallplate,<br>smooth satin finish,<br>for use with 1 decorator<br>device and 2 toggle switches | 3    | Gray  | 883778313684 | PJ226GY           |
|                                                                                                                                 |      |       |              |                   |