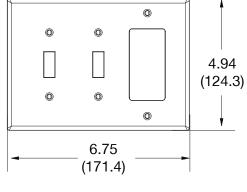

#### **Specifications**

| Material        | Polycarbonate thermoplastic |
|-----------------|-----------------------------|
| Thickness       | .25 (6.4)                   |
| Orientation     | Orientation                 |
| Mounting        | Screw                       |
| Mounting Screws | Painted steel               |
| Dimensions      | 4.88 in x 6.75 in x 0.25 in |
| Flammability    | UL 94 V2                    |