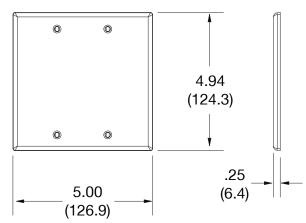

## **Specifications**

| Polycarbonate thermoplastic |
|-----------------------------|
| .25 (6.4)                   |
| Orientation                 |
| Screw                       |
| Painted steel               |
| 4.94 in x 5.00 in x 0.25 in |
| UL 94 V2                    |
|                             |