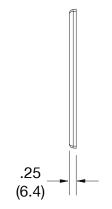

## **Specifications**

| Specifications  |                             |  |
|-----------------|-----------------------------|--|
| Material        | Polycarbonate thermoplastic |  |
| Thickness       | .25 (6.4)                   |  |
| Orientation     | Orientation                 |  |
| Mounting        | Screw                       |  |
| Mounting Screws | Painted steel               |  |
| Dimensions      | 4.88 in x 6.75 in x 0.25 in |  |
| Flammability    | UL 94 V2                    |  |