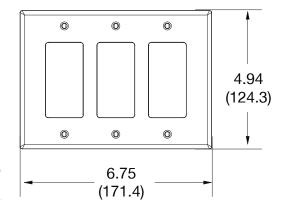

## **Specifications**

| Specifications  |                             |  |
|-----------------|-----------------------------|--|
| Material        | Polycarbonate thermoplastic |  |
| Thickness       | .25 (6.4)                   |  |
| Orientation     | Orientation                 |  |
| Mounting        | Screw                       |  |
| Mounting Screws | Painted steel               |  |
| Dimensions      | 4.88 in x 6.75 in x 0.25 in |  |
| Flammability    | UL 94 V2                    |  |