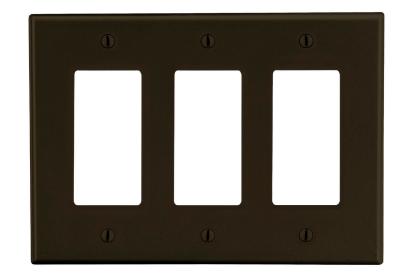

## Mid-Size Wallplate Decorator 3-Gang

## **Features**

- High-impact, self-extinguishing polycarbonate material
- More rigid; sharp lines and less dimpling
- Smooth satin finish; blends into wall with an optimum finish

**Ordering Information** 

| Description                                                                          | Gang | Color | UPC Number   | Catalog<br>Number |
|--------------------------------------------------------------------------------------|------|-------|--------------|-------------------|
| Mid-size decorator wallplate,<br>smooth satin finish,<br>for use 3 decorator devices | 3    | Brown | 883778313844 | PJ263             |