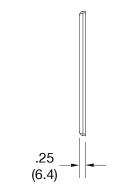

## **Specifications**

Material Polycarbonate thermoplastic

Thickness .25 (6.4)
Orientation Orientation

Mounting Screw

Mounting Screws Painted steel

Dimensions 4.88 in x 8.56 in x 0.25 in

Flammability UL 94 V2