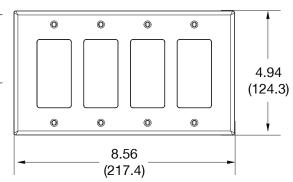

## **Specifications**

Material Polycarbonate thermoplastic

Thickness .25 (6.4)
Orientation Orientation

Mounting Screw

Mounting Screws Painted steel

Dimensions 4.88 in x 8.56 in x 0.25 in

Flammability UL 94 V2