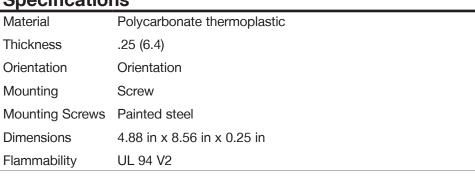

# HUBBELL

# **Mid-Size Wallplate Decorator** 4-Gang

#### **Features**

- High-impact, self-extinguishing polycarbonate material
- More rigid; sharp lines and less dimpling
- Smooth satin finish; blends into wall with an optimum finish



**Ordering Information** 

| Description                                                                                  | Gang | Color | UPC Number   | Catalog<br>Number |
|----------------------------------------------------------------------------------------------|------|-------|--------------|-------------------|
| Mid-size decorator wallplate,<br>smooth satin finish,<br>for use with 4 decorator<br>devices | 4    | lvory | 883778313936 | P2J64I            |



### Listings

cULus Listed

## **Specifications**