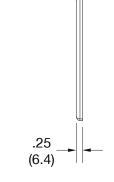

# HUBBELL

# **Mid-Size Wallplate Decorator** 4-Gang

#### **Features**

- High-impact, self-extinguishing polycarbonate material
- More rigid; sharp lines and less dimpling
- Smooth satin finish; blends into wall with an optimum finish



**Ordering Information** 

| Description                                                                                  | Gang | Color | UPC Number   | Catalog<br>Number |
|----------------------------------------------------------------------------------------------|------|-------|--------------|-------------------|
| Mid-size decorator wallplate,<br>smooth satin finish,<br>for use with 4 decorator<br>devices | 4    | lvory | 883778313936 | P2J64I            |



### Listings

cULus Listed

## **Specifications**