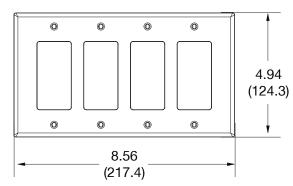

| Description                                                                                  | Gang | Color | UPC Number   | Catalog<br>Number |
|----------------------------------------------------------------------------------------------|------|-------|--------------|-------------------|
| Mid-size decorator wallplate,<br>smooth satin finish,<br>for use with 4 decorator<br>devices | 4    | lvory | 883778313936 | P2J64I            |