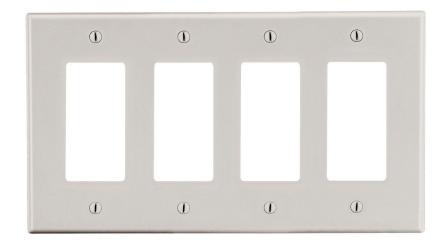

# **Mid-Size Wallplate Decorator** 4-Gang

#### **Features**

- High-impact, self-extinguishing polycarbonate material
- More rigid; sharp lines and less dimpling
- Smooth satin finish; blends into wall with an optimum finish

**Ordering Information** 

| Description                                                                               | Gang | Color           | UPC Number   | Catalog<br>Number |
|-------------------------------------------------------------------------------------------|------|-----------------|--------------|-------------------|
| Mid-size decorator wallplate,<br>smooth satin finish,<br>for use with 4 decorator devices | 4    | Light<br>Almond | 883778313943 | PJ264LA           |