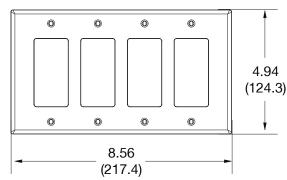

| Description                                                                               | Gang | Color           | UPC Number   | Catalog<br>Number |
|-------------------------------------------------------------------------------------------|------|-----------------|--------------|-------------------|
| Mid-size decorator wallplate,<br>smooth satin finish,<br>for use with 4 decorator devices | 4    | Light<br>Almond | 883778313943 | PJ264LA           |