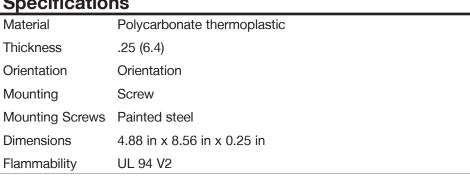

# HUBBELL

# **Mid-Size Wallplate Decorator** 4-Gang

#### **Features**

- High-impact, self-extinguishing polycarbonate material
- More rigid; sharp lines and less dimpling
- Smooth satin finish; blends into wall with an optimum finish



**Ordering Information** 

| Description                                                                               | Gang | Color           | UPC Number   | Catalog<br>Number |
|-------------------------------------------------------------------------------------------|------|-----------------|--------------|-------------------|
| Mid-size decorator wallplate,<br>smooth satin finish,<br>for use with 4 decorator devices | 4    | Light<br>Almond | 883778313943 | PJ264LA           |



### Listings

cULus Listed

## **Specifications**