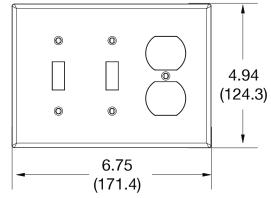

## Mid-Size Wallplate Toggle and Duplex 3-Gang

| Description                                                                                                         | Gang | Color | UPC Number   | Catalog<br>Number |
|---------------------------------------------------------------------------------------------------------------------|------|-------|--------------|-------------------|
| Mid-size toggle and decorator wallplate, smooth satin finish, for use with 2 toggle devices and 1 duplex receptacle | 3    | White | 883778314087 | PJ28W             |