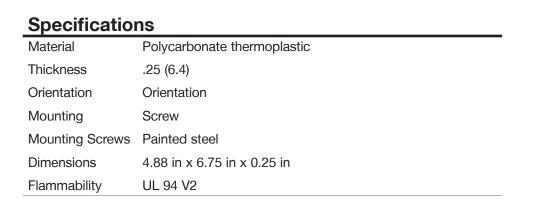

## **Features**

- High-impact, self-extinguishing polycarbonate material
- More rigid; sharp lines and less dimpling
- Smooth satin finish; blends into wall with an optimum finish

**Ordering Information** 

| Description                                                                                                         | Gang | Color | UPC Number   | Catalog<br>Number |
|---------------------------------------------------------------------------------------------------------------------|------|-------|--------------|-------------------|
| Mid-size toggle and decorator wallplate, smooth satin finish, for use with 2 toggle devices and 1 duplex receptacle | 3    | White | 883778314087 | PJ28W             |