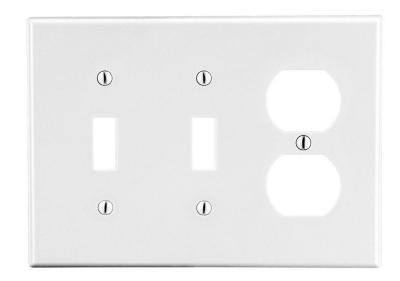

## Mid-Size Wallplate Toggle and Duplex 3-Gang

| Description                                                                                                         | Gang | Color | UPC Number   | Catalog<br>Number |
|---------------------------------------------------------------------------------------------------------------------|------|-------|--------------|-------------------|
| Mid-size toggle and decorator wallplate, smooth satin finish, for use with 2 toggle devices and 1 duplex receptacle | 3    | White | 883778314087 | PJ28W             |