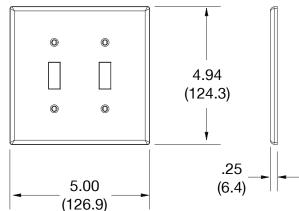

## **Specifications**

Material Polycarbonate thermoplastic

Thickness .25 (6.4)
Orientation Orientation

Mounting Screw

Mounting Screws Painted steel

Dimensions 4.94 in x 5.00 in x 0.25 in

Flammability UL 94 V2