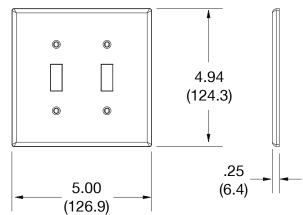

## **Specifications**

Material Polycarbonate thermoplastic

**Thickness** .25 (6.4) Orientation Orientation

Mounting Screw

Mounting Screws Painted steel

**Dimensions** 4.94 in x 5.00 in x 0.25 in

Flammability UL 94 V2