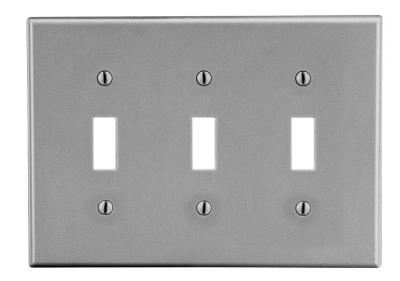

# Mid-Size Wallplate Toggle 3-Gang

#### **Features**

- High-impact, self-extinguishing polycarbonate material
- More rigid; sharp lines and less dimpling
- Smooth satin finish; blends into wall with an optimum finish

**Ordering Information** 

| Description                                                                                 | Gang | Color | UPC Number   | Catalog<br>Number |
|---------------------------------------------------------------------------------------------|------|-------|--------------|-------------------|
| Mid-size toggle and decorator wallplate, smooth satin finish, for use with 3 toggle devices | 3    | Gray  | 883778314186 | PJ3GY             |