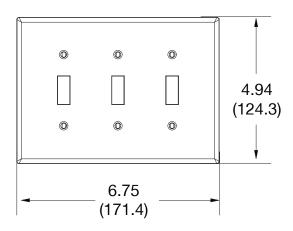

## **Specifications**

| Material        | Polycarbonate thermoplastic |
|-----------------|-----------------------------|
| Thickness       | .25 (6.4)                   |
| Orientation     | Orientation                 |
| Mounting        | Screw                       |
| Mounting Screws | Painted steel               |
| Dimensions      | 4.88 in x 6.75 in x 0.25 in |
| Flammability    | UL 94 V2                    |