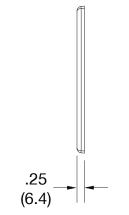

## **Specifications**

| Material        | Polycarbonate thermoplastic |
|-----------------|-----------------------------|
| Thickness       | .25 (6.4)                   |
| Orientation     | Orientation                 |
| Mounting        | Screw                       |
| Mounting Screws | Painted steel               |
| Dimensions      | 4.88 in x 6.75 in x 0.25 in |
| Flammability    | UL 94 V2                    |