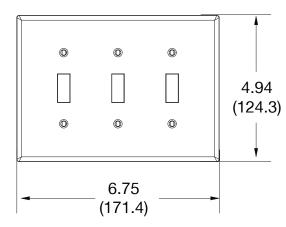

## **Specifications**

Material Polycarbonate thermoplastic
Thickness .25 (6.4)
Orientation Orientation
Mounting Screw
Mounting Screws Painted steel
Dimensions 4.88 in x 6.75 in x 0.25 in
Flammability UL 94 V2