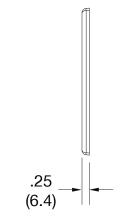

## **Specifications**

Material Polycarbonate thermoplastic
Thickness .25 (6.4)
Orientation Orientation
Mounting Screw
Mounting Screws Painted steel
Dimensions 4.88 in x 6.75 in x 0.25 in
Flammability UL 94 V2