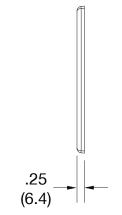

## **Specifications**

| Material  | Polycarbonate thermoplastic |
|-----------|-----------------------------|
| Thickness | .25 (6.4)                   |

Orientation Orientation

Mounting Screw

Mounting Screws Painted steel