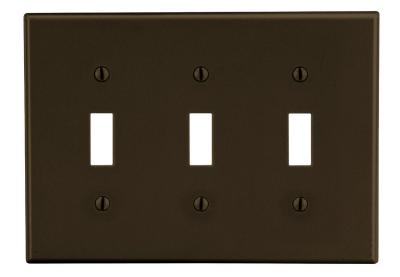

## Mid-Size Wallplate Toggle 3-Gang

## **Features**

- High-impact, self-extinguishing polycarbonate material
- More rigid; sharp lines and less dimpling
- Smooth satin finish; blends into wall with an optimum finish

**Ordering Information** 

| Description                                                                                 | Gang | Color | UPC Number   | Catalog<br>Number |
|---------------------------------------------------------------------------------------------|------|-------|--------------|-------------------|
| Mid-size toggle and decorator wallplate, smooth satin finish, for use with 3 toggle devices | 3    | Brown | 883778314162 | PJ3               |