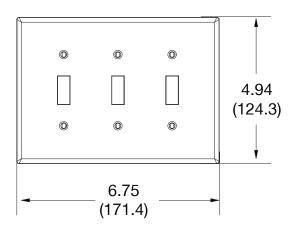

## Mid-Size Wallplate Toggle 3-Gang

## **Features**

- High-impact, self-extinguishing polycarbonate material
- More rigid; sharp lines and less dimpling
- Smooth satin finish; blends into wall with an optimum finish



**Ordering Information** 

| Description                                                                                 | Gang | Color | UPC Number   | Catalog<br>Number |
|---------------------------------------------------------------------------------------------|------|-------|--------------|-------------------|
| Mid-size toggle and decorator wallplate, smooth satin finish, for use with 3 toggle devices | 3    | Brown | 883778314162 | PJ3               |



## Listings

cULus Listed

## **Specifications**

| Material  | Polycarbonate thermoplastic |
|-----------|-----------------------------|
| Thickness | .25 (6.4)                   |

Orientation Orientation

Mounting Screw

Mounting Screws Painted steel

Dimensions 4.88 in x 6.75 in x 0.25 in

Flammability UL 94 V2