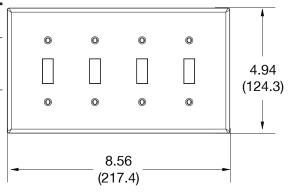

## **Specifications**

Material Polycarbonate thermoplastic Thickness .25 (6.4)

Orientation Orientation

Mounting Screw

Mounting Screws Painted steel

Dimensions 4.88 in x 8.56 in x 0.25 in

Flammability UL 94 V2