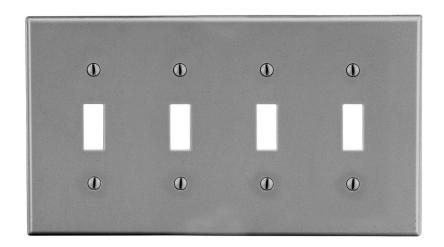

# Mid-Size Wallplate Toggle 4-Gang

#### **Features**

- High-impact, self-extinguishing polycarbonate material
- More rigid; sharp lines and less dimpling
- Smooth satin finish; blends into wall with an optimum finish

**Ordering Information** 

| Description                                                                   | Gang | Color | <b>UPC Number</b> | Catalog<br>Number |
|-------------------------------------------------------------------------------|------|-------|-------------------|-------------------|
| Decorator wallplate,<br>smooth satin finish,<br>for use with 4 toggle devices | 4    | Gray  | 883778314254      | PJ4GY             |