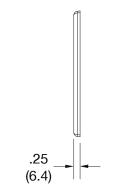

## **Specifications**

Material Polycarbonate thermoplastic Thickness .25 (6.4)

Orientation Orientation

Mounting Screw

Mounting Screws Painted steel

Dimensions 4.88 in x 8.56 in x 0.25 in

Flammability UL 94 V2