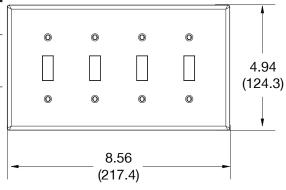

## **Specifications**

Material Polycarbonate thermoplastic Thickness .25 (6.4)

Orientation Orientation

Mounting Screw

Mounting Screws Painted steel

Dimensions 4.88 in x 8.56 in x 0.25 in

Flammability UL 94 V2