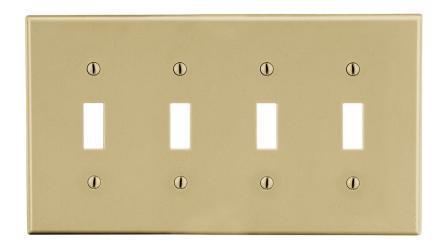

# Mid-Size Wallplate Toggle 4-Gang

#### **Features**

- High-impact, self-extinguishing polycarbonate material
- More rigid; sharp lines and less dimpling
- Smooth satin finish; blends into wall with an optimum finish

**Ordering Information** 

| Description                                                                   | Gang | Color | UPC Number   | Catalog<br>Number |
|-------------------------------------------------------------------------------|------|-------|--------------|-------------------|
| Decorator wallplate,<br>smooth satin finish,<br>for use with 4 toggle devices | 4    | Ivory | 883778314261 | PJ4I              |