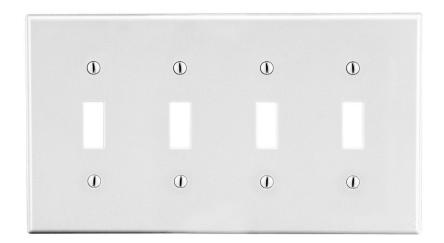

#### **Features**

- High-impact, self-extinguishing polycarbonate material
- More rigid; sharp lines and less dimpling
- Smooth satin finish; blends into wall with an optimum finish

**Ordering Information** 

| Description                                                                   | Gang | Color | UPC Number   | Catalog<br>Number |
|-------------------------------------------------------------------------------|------|-------|--------------|-------------------|
| Decorator wallplate,<br>smooth satin finish,<br>for use with 4 toggle devices | 4    | White | 883778314285 | PJ4W              |