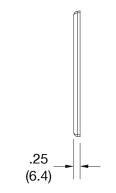

## **Specifications**

Material Polycarbonate thermoplastic Thickness .25 (6.4)

Orientation Orientation

Mounting Screw

Mounting Screws Painted steel

Dimensions 4.88 in x 8.56 in x 0.25 in

Flammability UL 94 V2