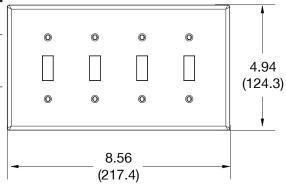

## **Specifications**

Material Polycarbonate thermoplastic Thickness .25 (6.4)

Orientation Orientation

Mounting Screw

Mounting Screws Painted steel

Dimensions 4.88 in x 8.56 in x 0.25 in

Flammability UL 94 V2