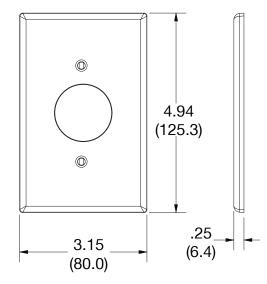

## **Specifications**

| Material        | Polycarbonate thermoplastic |  |
|-----------------|-----------------------------|--|
| Thickness       | .25 (6.4)                   |  |
| Orientation     | Orientation                 |  |
| Mounting        | Screw                       |  |
| Mounting Screws | Painted steel               |  |
| Dimensions      | 4.94 in x 3.15 in x 0.25 in |  |
| Flammability    | UL 94 V2                    |  |
|                 |                             |  |