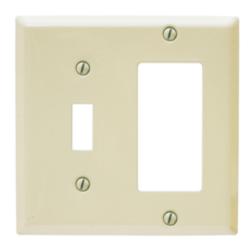

# **Ordering Information**

| Description         | Color  | Catalog Number | UPC          |
|---------------------|--------|----------------|--------------|
| 2-Gang, 1-Toggle,   | Almond | PJS126AL       | 883778115196 |
| 1-Decorator Opening |        |                |              |