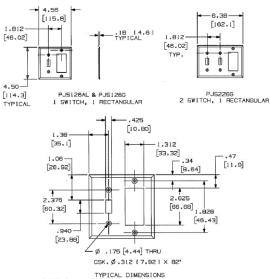

# **Ordering Information**

| Description         | Color  | Catalog Number | UPC          |
|---------------------|--------|----------------|--------------|
| 2-Gang, 1-Toggle,   | Almond | PJS126AL       | 883778115196 |
| 1-Decorator Opening |        |                |              |

# Listings

UL Listed CSA Certified

**Specifications** 

| Material        | Steel                       |  |
|-----------------|-----------------------------|--|
| Plate Type      | 2-Gang                      |  |
| Plate Openings  | Toggle, Decorator           |  |
| Mounting Screws | Steel painted, slotted head |  |
| Appearance      | Powder coat paint           |  |