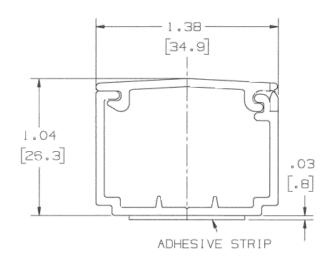

## **Specifications**

| Height | 1.04" |
|--------|-------|
| Width  | 1.38" |
| Length | 5'    |