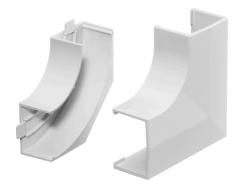

# PL1 LANTrak® (Latching) Flat Elbow Base and Cover

#### **Features**

• Full capacity 11/4 in. bend radius flat elbow.