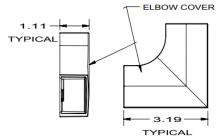

#### **Specifications**

| -      |       |  |
|--------|-------|--|
| Height | 1.11" |  |
| Width  | 3.19" |  |
| Length | 3.19" |  |