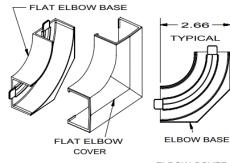

# PL1 LANTrak® (Latching) Flat Elbow Base and Cover

#### **Features**

• Full capacity 11/4 in. bend radius flat elbow.