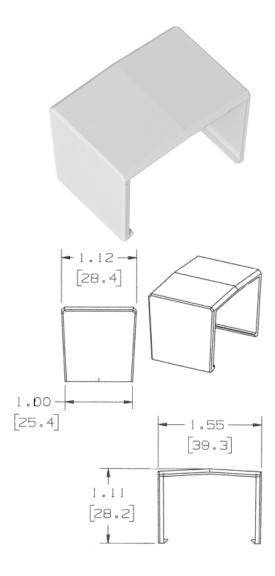

# PL1 LANTrak® (Latching) Slice Cover

#### **Specifications**

| Height | 1.11" |
|--------|-------|
| Width  | 1.55" |
| Length | 1.12" |