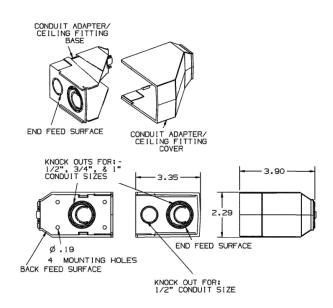

# PP1 PremiseTrak ® (Latching) Conduit Adapter/Ceiling Fitting

#### **Features**

- For connecting conduit to raceway. Also use for ceiling feeds.
- Has combination ½ in., ¾ in. and 1 in. trade size KOs.

### **Specifications**

| Height | 3.31" |  |
|--------|-------|--|
| Width  | 2.29" |  |
| Length | 3.90" |  |